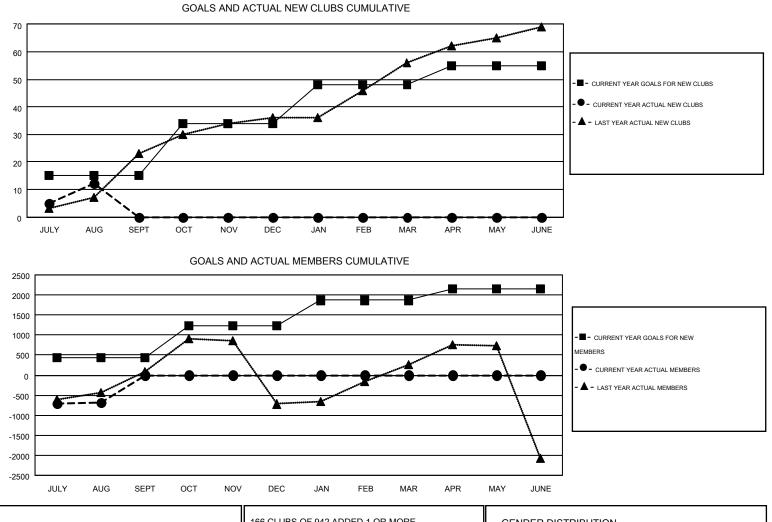

## GMT: V S KUKREJA

| Clubs         |                  |                   |                  |                  | Members               |                    |                                        |                    |                  |  |
|---------------|------------------|-------------------|------------------|------------------|-----------------------|--------------------|----------------------------------------|--------------------|------------------|--|
|               | RESUL            | _TS FOR 2015-2016 |                  |                  | RESULTS FOR 2015-2016 |                    |                                        |                    |                  |  |
| QUARTER       | NEW CLUB<br>GOAL | NEW CLUBS         | DROPPED<br>CLUBS | NET<br>GAIN/LOSS | QUARTER               | NEW MEMBER<br>GOAL | CHARTER AND<br>NEW<br>MEMBERS<br>ADDED | DROPPED<br>MEMBERS | NET<br>GAIN/LOSS |  |
| JULY/AUG/SEPT | 15               | 12                | 9                | 3                | JULY/AUG/SEPT         | 430                | 815                                    | 1,501              | -686             |  |
| OCT/NOV/DEC   | 19               | 0                 | 0                | 0                | OCT/NOV/DEC           | 801                | 0                                      | 0                  | 0                |  |
| JAN/FEB/MAR   | 14               | 0                 | 0                | 0                | JAN/FEB/MAR           | 635                | 0                                      | 0                  | 0                |  |
| APR/MAY/JUNE  | 7                | 0                 | 0                | 0                | APR/MAY/JUNE          | 289                | 0                                      | 0                  | 0                |  |